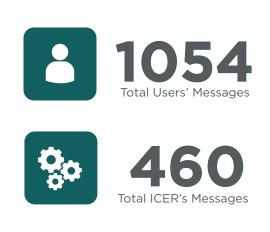

## **ICER SERVICE REPORT**

August 2024

NUMBER OF RESEARCHERS UTILIZING ICER'S SERVICES





# NUMBER OF USERS ACCESSING ICER COMPUTE SERVICES

This figure shows a breakdown of users who accessed ICER compute services:

393 users accessed the developer nodes to submit jobs to the queue.

**840** interactive users utilized only ICER developer nodes to do their work. This includes users who:

- > Only need access to software (ex. Matlab, mathematica)
- > Are still in the software development process and have not submitted a job
- > Find development nodes sufficient for their research.

151
New User Accounts created in August





COUNT OF UNIQUE USERS ACCESSING DEVELOPMENT NODES



#### **TICKET ACTIVITY SUMMARY**



#### **TICKET MESSAGE SUMMARY**



### SEPTEMBER TOPIC OF THE MONTH



#### **TICKET RESOLUTION DATA**