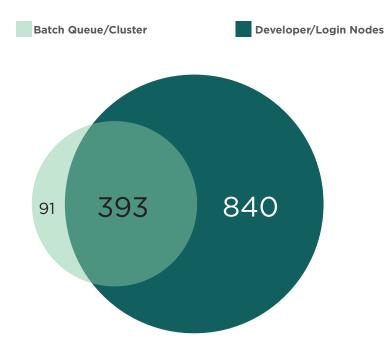

# NUMBER OF USERS ACCESSING ICER COMPUTE SERVICES

This figure shows a breakdown of users who accessed ICER compute services:

393 users accessed the developer nodes to submit jobs to the queue.

**840** interactive users utilized only ICER developer nodes to do their work. This includes users who:

- > Only need access to software (ex. Matlab, mathematica)
- > Are still in the software development process and have not submitted a job
- > Find development nodes sufficient for their research.

151
New User Accounts created in August

COUNT OF UNIQUE USERS ACCESSING DEVELOPMENT NODES