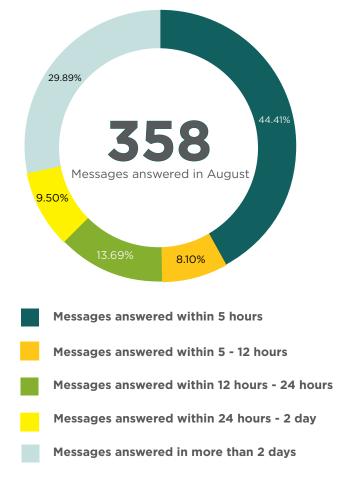

gust 2024

NUMBER OF RESEARCHERS UTILIZING ICER'S SERVICES





# NUMBER OF USERS ACCESSING ICER COMPUTE SERVICES

This figure shows a breakdown of users who accessed ICER compute services:

393 users accessed the developer nodes to submit jobs to the queue.

**840** interactive users utilized only ICER developer nodes to do their work. This includes users who:

- > Only need access to software (ex. Matlab, mathematica)
- > Are still in the software development process and have not submitted a job
- > Find development nodes sufficient for their research.

151
New User Accounts created in August





COUNT OF UNIQUE USERS ACCESSING DEVELOPMENT NODES



#### **TICKET ACTIVITY SUMMARY**



#### **TICKET MESSAGE SUMMARY**



### SEPTEMBER TOPIC OF THE MONTH



#### **TICKET RESOLUTION DATA**