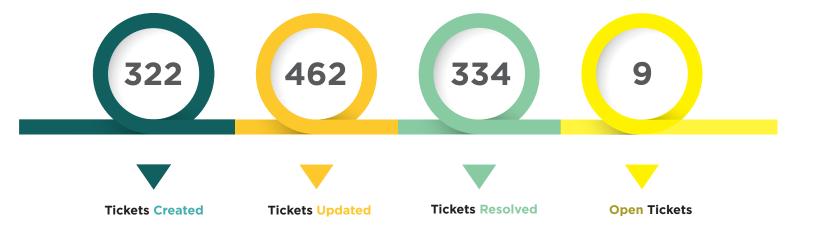

## **ICER SERVICE REPORT**

August 2024

NUMBER OF RESEARCHERS UTILIZING ICER'S SERVICES





# NUMBER OF USERS ACCESSING ICER COMPUTE SERVICES

This figure shows a breakdown of users who accessed ICER compute services:

393 users accessed the developer nodes to submit jobs to the queue.

**840** interactive users utilized only ICER developer nodes to do their work. This includes users who:

- > Only need access to software (ex. Matlab, mathematica)
- > Are still in the software development process and have not submitted a job
- > Find development nodes sufficient for their research.

151
New User Accounts created in August





COUNT OF UNIQUE USERS ACCESSING DEVELOPMENT NODES



#### **TICKET ACTIVITY SUMMARY**



#### **TICKET MESSAGE SUMMARY**



### SEPTEMBER TOPIC OF THE MONTH



#### **TICKET RESOLUTION DATA**