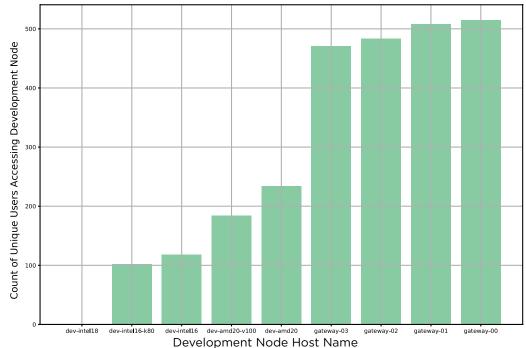

## **ICER SERVICE REPORT**

August 2024

NUMBER OF RESEARCHERS UTILIZING ICER'S SERVICES





# NUMBER OF USERS ACCESSING ICER COMPUTE SERVICES

This figure shows a breakdown of users who accessed ICER compute services:

393 users accessed the developer nodes to submit jobs to the queue.

**840** interactive users utilized only ICER developer nodes to do their work. This includes users who:

- > Only need access to software (ex. Matlab, mathematica)
- > Are still in the software development process and have not submitted a job
- > Find development nodes sufficient for their research.

151
New User Accounts created in August





COUNT OF UNIQUE USERS ACCESSING DEVELOPMENT NODES



#### **TICKET ACTIVITY SUMMARY**



#### **TICKET MESSAGE SUMMARY**



### SEPTEMBER TOPIC OF THE MONTH



#### **TICKET RESOLUTION DATA**