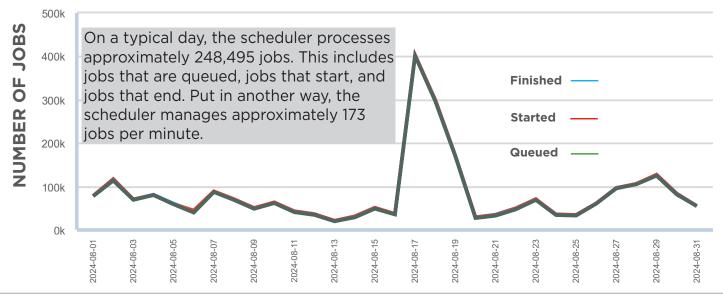

## **ICER SERVICE REPORT**

August 2024

NUMBER OF RESEARCHERS UTILIZING ICER'S SERVICES





# NUMBER OF USERS ACCESSING ICER COMPUTE SERVICES

This figure shows a breakdown of users who accessed ICER compute services:

393 users accessed the developer nodes to submit jobs to the queue.

**840** interactive users utilized only ICER developer nodes to do their work. This includes users who:

- > Only need access to software (ex. Matlab, mathematica)
- > Are still in the software development process and have not submitted a job
- > Find development nodes sufficient for their research.

151
New User Accounts created in August





COUNT OF UNIQUE USERS ACCESSING DEVELOPMENT NODES



#### **TICKET ACTIVITY SUMMARY**



#### **TICKET MESSAGE SUMMARY**



### SEPTEMBER TOPIC OF THE MONTH



#### **TICKET RESOLUTION DATA**