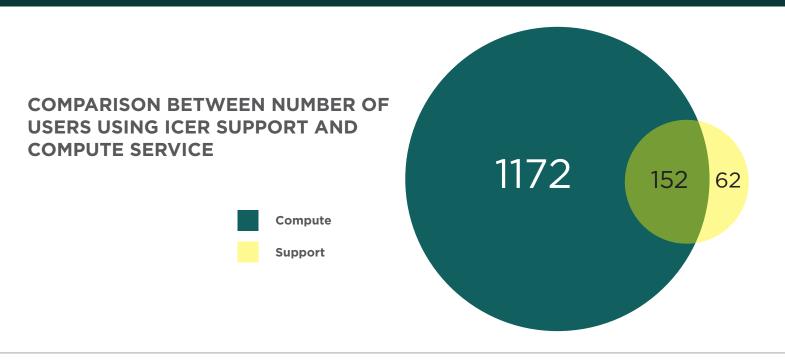

## **ICER SERVICE REPORT**

August 2024

NUMBER OF RESEARCHERS UTILIZING ICER'S SERVICES





# NUMBER OF USERS ACCESSING ICER COMPUTE SERVICES

This figure shows a breakdown of users who accessed ICER compute services:

393 users accessed the developer nodes to submit jobs to the queue.

**840** interactive users utilized only ICER developer nodes to do their work. This includes users who:

- > Only need access to software (ex. Matlab, mathematica)
- > Are still in the software development process and have not submitted a job
- > Find development nodes sufficient for their research.

151
New User Accounts created in August





COUNT OF UNIQUE USERS ACCESSING DEVELOPMENT NODES



#### **TICKET ACTIVITY SUMMARY**



#### **TICKET MESSAGE SUMMARY**



### SEPTEMBER TOPIC OF THE MONTH



#### **TICKET RESOLUTION DATA**