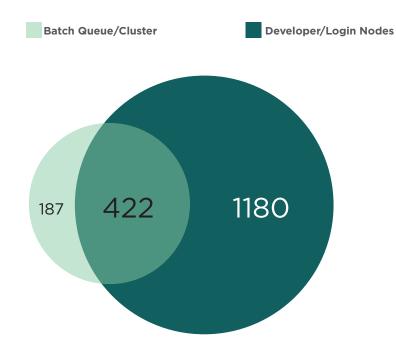

## NUMBER OF USERS ACCESSING ICER COMPUTE SERVICES

This figure shows a breakdown of users who accessed ICER compute services:

187 users accessed the developer nodes to submit jobs to the queue.

**1180 interactive users utilized only ICER developer nodes to do their work.** This includes users who:

> Only need access to software (ex. Matlab, mathematica)
> Are still in the software development process and have not submitted a job

> Find development nodes sufficient for their research.