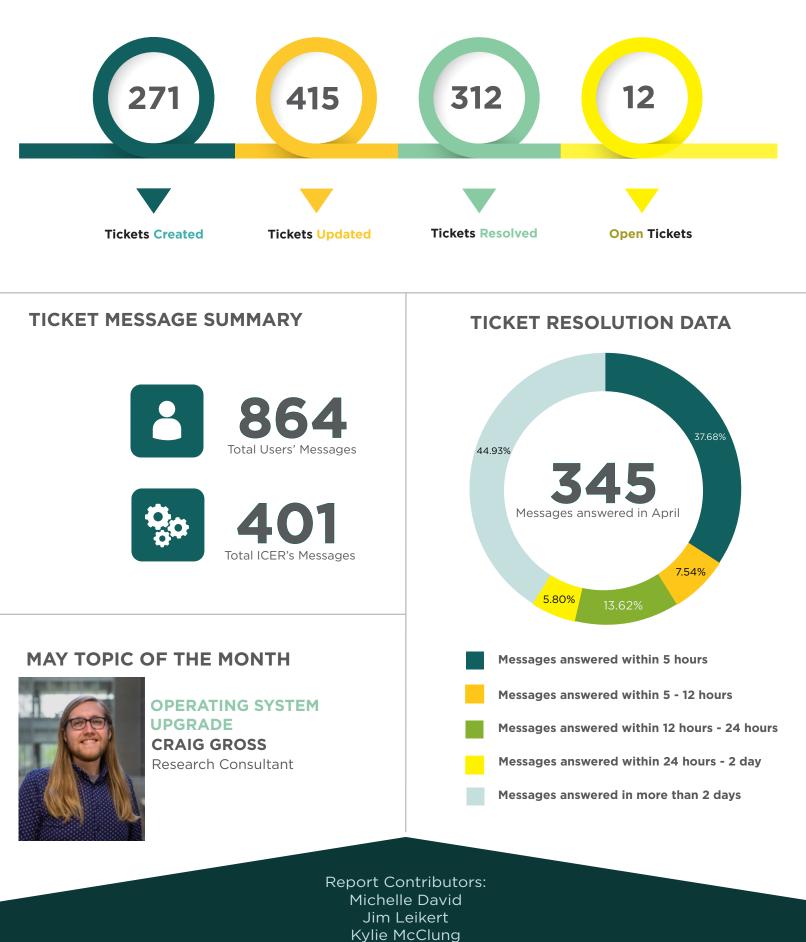

## **ICER SERVICE REPORT**

April 2024

## NUMBER OF RESEARCHERS UTILIZING ICER'S SERVICES





## NUMBER OF USERS ACCESSING ICER COMPUTE SERVICES

This figure shows a breakdown of users who accessed ICER compute services:

187 users accessed the developer nodes to submit jobs to the queue.

**1180 interactive users utilized only ICER developer nodes to do their work.** This includes users who:

> Only need access to software (ex. Matlab, mathematica)
> Are still in the software development process and have not submitted a job

> Find development nodes sufficient for their research.





## TICKET ACTIVITY SUMMARY