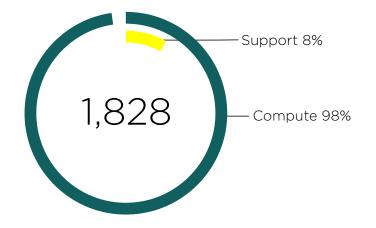

## **ICER SERVICE REPORT**

April 2024

## NUMBER OF RESEARCHERS UTILIZING ICER'S SERVICES





## NUMBER OF USERS ACCESSING ICER COMPUTE SERVICES

This figure shows a breakdown of users who accessed ICER compute services:

187 users accessed the developer nodes to submit jobs to the queue.

**1180 interactive users utilized only ICER developer nodes to do their work.** This includes users who:

> Only need access to software (ex. Matlab, mathematica)
> Are still in the software development process and have not submitted a job

> Find development nodes sufficient for their research.





## TICKET ACTIVITY SUMMARY