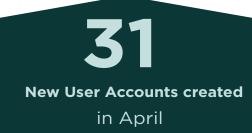

## **ICER SERVICE REPORT**

April 2024

## NUMBER OF RESEARCHERS UTILIZING ICER'S SERVICES





## NUMBER OF USERS ACCESSING ICER COMPUTE SERVICES

This figure shows a breakdown of users who accessed ICER compute services:

187 users accessed the developer nodes to submit jobs to the queue.

**1180 interactive users utilized only ICER developer nodes to do their work.** This includes users who:

> Only need access to software (ex. Matlab, mathematica)
> Are still in the software development process and have not submitted a job

> Find development nodes sufficient for their research.





## TICKET ACTIVITY SUMMARY