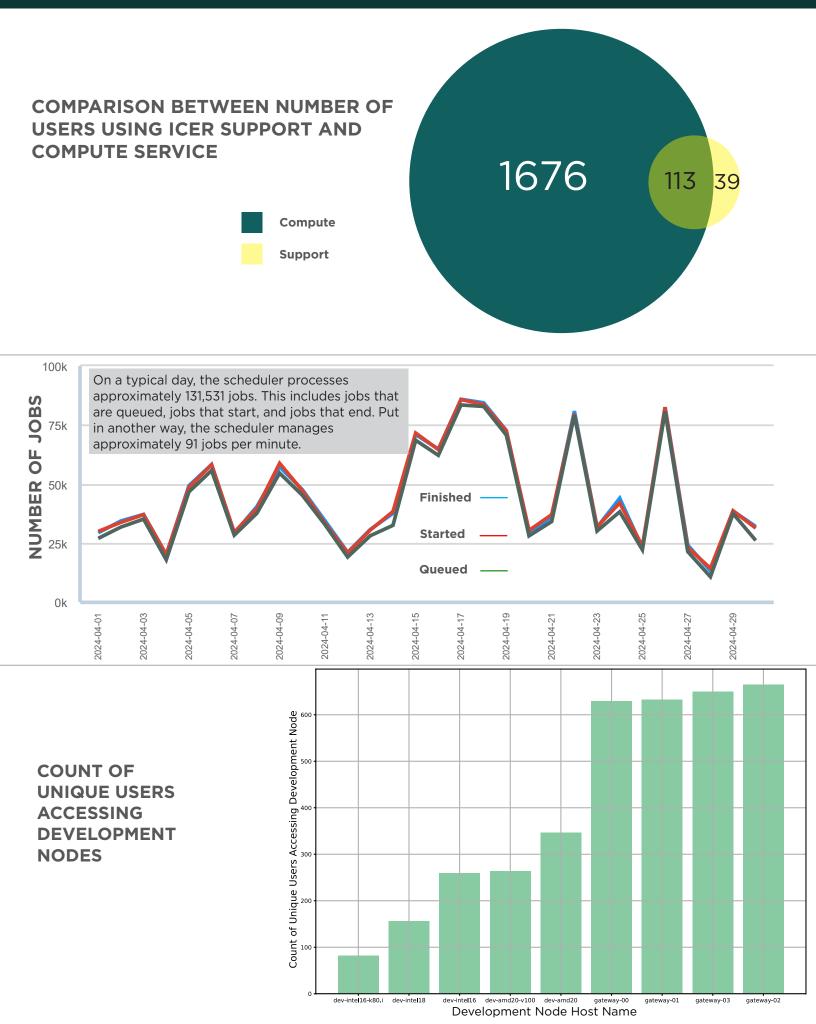

## **ICER SERVICE REPORT**

April 2024

## NUMBER OF RESEARCHERS UTILIZING ICER'S SERVICES





## NUMBER OF USERS ACCESSING ICER COMPUTE SERVICES

This figure shows a breakdown of users who accessed ICER compute services:

187 users accessed the developer nodes to submit jobs to the queue.

**1180 interactive users utilized only ICER developer nodes to do their work.** This includes users who:

> Only need access to software (ex. Matlab, mathematica)
> Are still in the software development process and have not submitted a job

> Find development nodes sufficient for their research.





## TICKET ACTIVITY SUMMARY