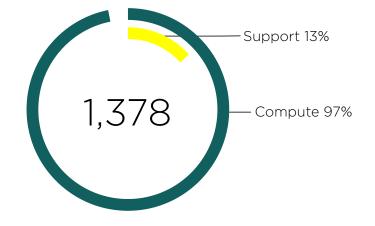

## **ICER SERVICE REPORT**

Oct. 2023

## NUMBER OF RESEARCHERS UTILIZING ICER'S SERVICES





## NUMBER OF USERS ACCESSING ICER COMPUTE SERVICES

This figure shows a breakdown of users who accessed ICER compute services:

77 users accessed the developer nodes to submit jobs to the queue.

**791 interactive users utilized only ICER developer nodes to do their work.** This includes users who:

> Only need access to software (ex. Matlab, mathematica)
> Are still in the software development process and have not submitted a job

> Find development nodes sufficient for their research.





Development Node Host Name

## TICKET ACTIVITY SUMMARY



Report Contributors: Michelle David Jim Leikert Kylie McClung