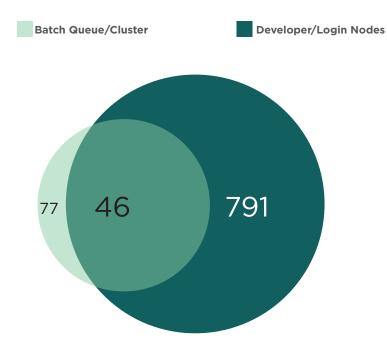

## NUMBER OF USERS ACCESSING ICER COMPUTE SERVICES

This figure shows a breakdown of users who accessed ICER compute services:

77 users accessed the developer nodes to submit jobs to the queue.

**791 interactive users utilized only ICER developer nodes to do their work.** This includes users who:

> Only need access to software (ex. Matlab, mathematica)
> Are still in the software development process and have not submitted a job

> Find development nodes sufficient for their research.

Development Node Host Name