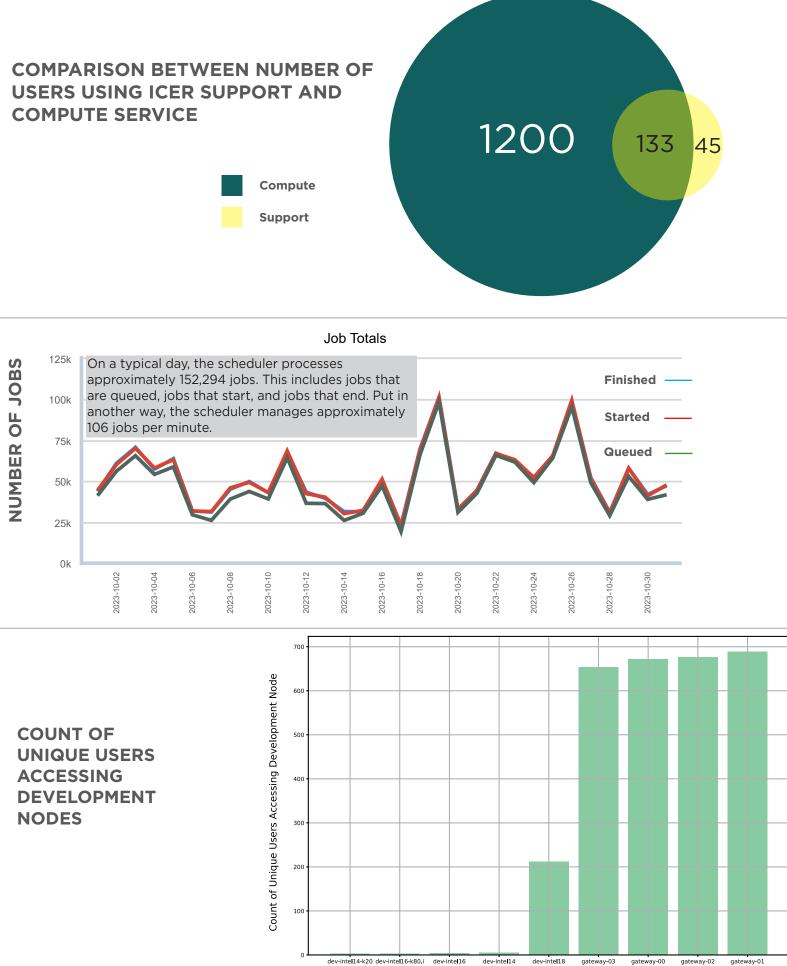

## NUMBER OF USERS ACCESSING ICER COMPUTE SERVICES

This figure shows a breakdown of users who accessed ICER compute services:

77 users accessed the developer nodes to submit jobs to the queue.

**791 interactive users utilized only ICER developer nodes to do their work.** This includes users who:

> Only need access to software (ex. Matlab, mathematica)
> Are still in the software development process and have not submitted a job

> Find development nodes sufficient for their research.

Development Node Host Name