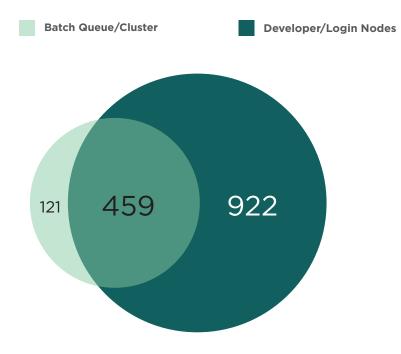

## NUMBER OF USERS ACCESSING ICER COMPUTE SERVICES

This figure shows a breakdown of users who accessed ICER compute services:

459 users accessed the developer nodes to submit jobs to the queue.

**922 interactive users utilized only ICER developer nodes to do their work.** This includes users who:

> Only need access to software (ex. Matlab, mathematica)
> Are still in the software development process and have not submitted a job

> Find development nodes sufficient for their research.

COUNT OF UNIQUE USERS ACCESSING DEVELOPMENT NODES