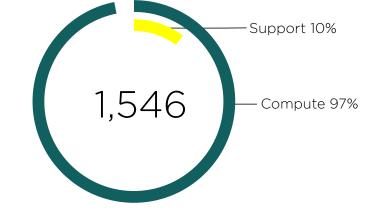

## **ICER SERVICE REPORT**

May 2023



## NUMBER OF RESEARCHERS UTILIZING ICER'S SERVICES



## NUMBER OF USERS ACCESSING ICER COMPUTE SERVICES

This figure shows a breakdown of users who accessed ICER compute services:

459 users accessed the developer nodes to submit jobs to the queue.

**922 interactive users utilized only ICER developer nodes to do their work.** This includes users who:

> Only need access to software (ex. Matlab, mathematica)
> Are still in the software development process and have not submitted a job

> Find development nodes sufficient for their research.





COUNT OF UNIQUE USERS ACCESSING DEVELOPMENT NODES



Development Node Host Name

## TICKET ACTIVITY SUMMARY