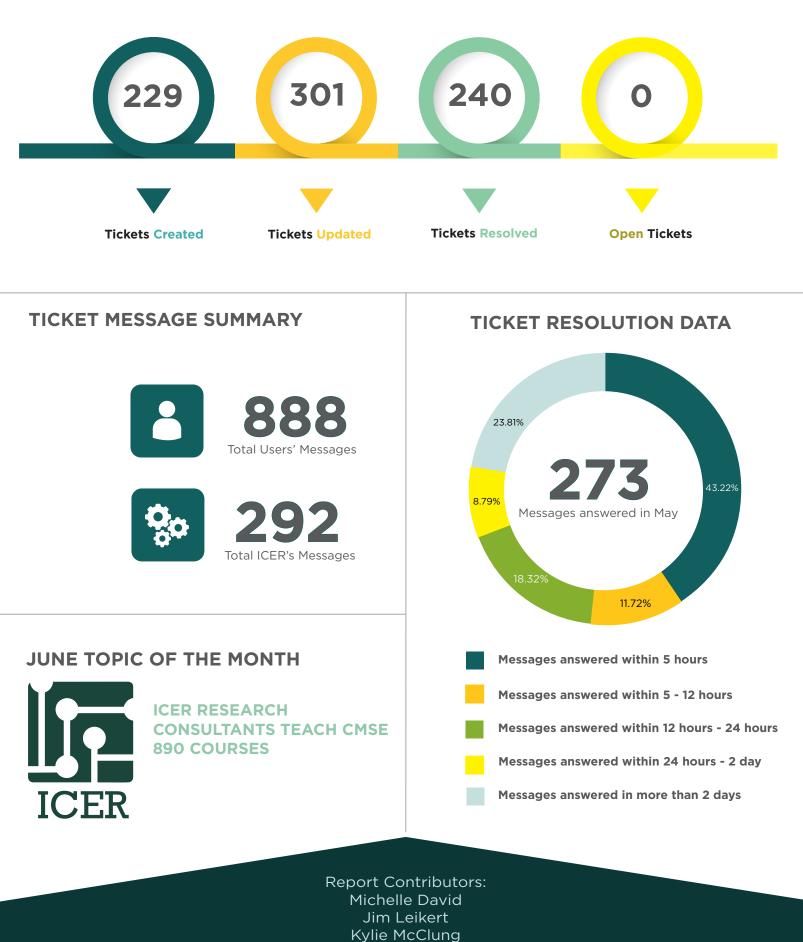

## **ICER SERVICE REPORT**

May 2023



## NUMBER OF RESEARCHERS UTILIZING ICER'S SERVICES



## NUMBER OF USERS ACCESSING ICER COMPUTE SERVICES

This figure shows a breakdown of users who accessed ICER compute services:

459 users accessed the developer nodes to submit jobs to the queue.

**922 interactive users utilized only ICER developer nodes to do their work.** This includes users who:

> Only need access to software (ex. Matlab, mathematica)
> Are still in the software development process and have not submitted a job

> Find development nodes sufficient for their research.





COUNT OF UNIQUE USERS ACCESSING DEVELOPMENT NODES



Development Node Host Name

## TICKET ACTIVITY SUMMARY