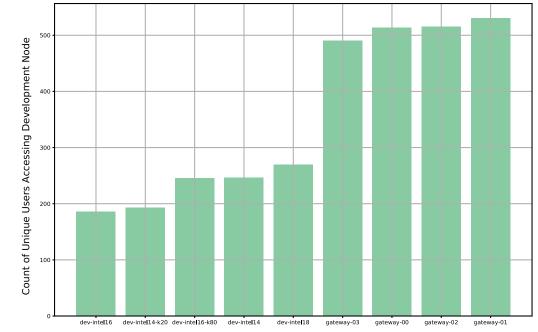

## NUMBER OF USERS ACCESSING ICER COMPUTE SERVICES

This figure shows a breakdown of users who accessed ICER compute services:

459 users accessed the developer nodes to submit jobs to the queue.

**922 interactive users utilized only ICER developer nodes to do their work.** This includes users who:

> Only need access to software (ex. Matlab, mathematica)
> Are still in the software development process and have not submitted a job

> Find development nodes sufficient for their research.

COUNT OF UNIQUE USERS ACCESSING DEVELOPMENT NODES

Development Node Host Name