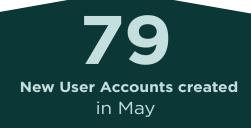

## **ICER SERVICE REPORT**

May 2023



## NUMBER OF RESEARCHERS UTILIZING ICER'S SERVICES



## NUMBER OF USERS ACCESSING ICER COMPUTE SERVICES

This figure shows a breakdown of users who accessed ICER compute services:

459 users accessed the developer nodes to submit jobs to the queue.

**922 interactive users utilized only ICER developer nodes to do their work.** This includes users who:

> Only need access to software (ex. Matlab, mathematica)
> Are still in the software development process and have not submitted a job

> Find development nodes sufficient for their research.





COUNT OF UNIQUE USERS ACCESSING DEVELOPMENT NODES



Development Node Host Name

## TICKET ACTIVITY SUMMARY