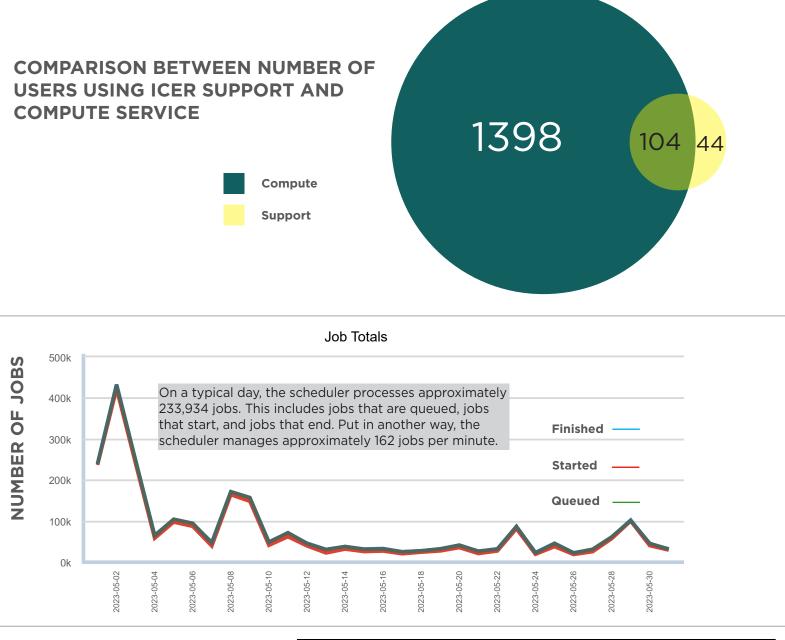

## **ICER SERVICE REPORT**

May 2023



## NUMBER OF RESEARCHERS UTILIZING ICER'S SERVICES



## NUMBER OF USERS ACCESSING ICER COMPUTE SERVICES

This figure shows a breakdown of users who accessed ICER compute services:

459 users accessed the developer nodes to submit jobs to the queue.

**922 interactive users utilized only ICER developer nodes to do their work.** This includes users who:

> Only need access to software (ex. Matlab, mathematica)
> Are still in the software development process and have not submitted a job

> Find development nodes sufficient for their research.





COUNT OF UNIQUE USERS ACCESSING DEVELOPMENT NODES



Development Node Host Name

## TICKET ACTIVITY SUMMARY