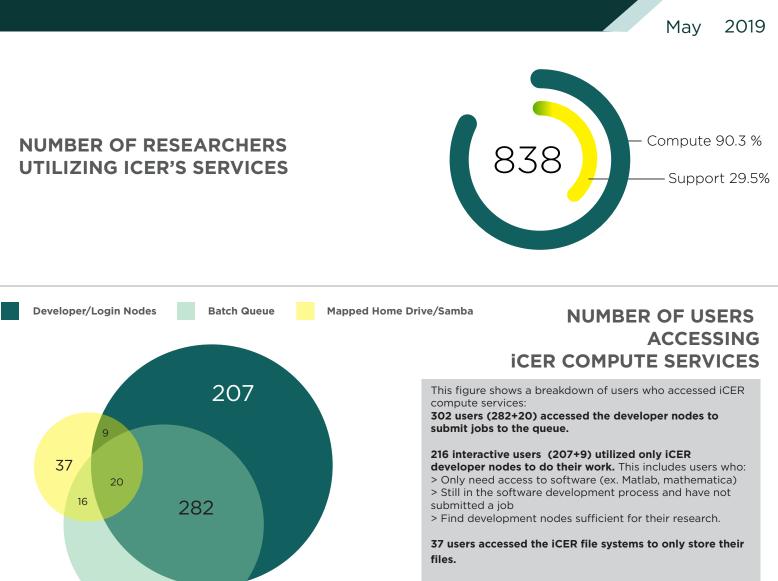

## **iCER SERVICE REPORT**

189

253 researchers (207+9+37) used iCER hardware outside of the batch queue.