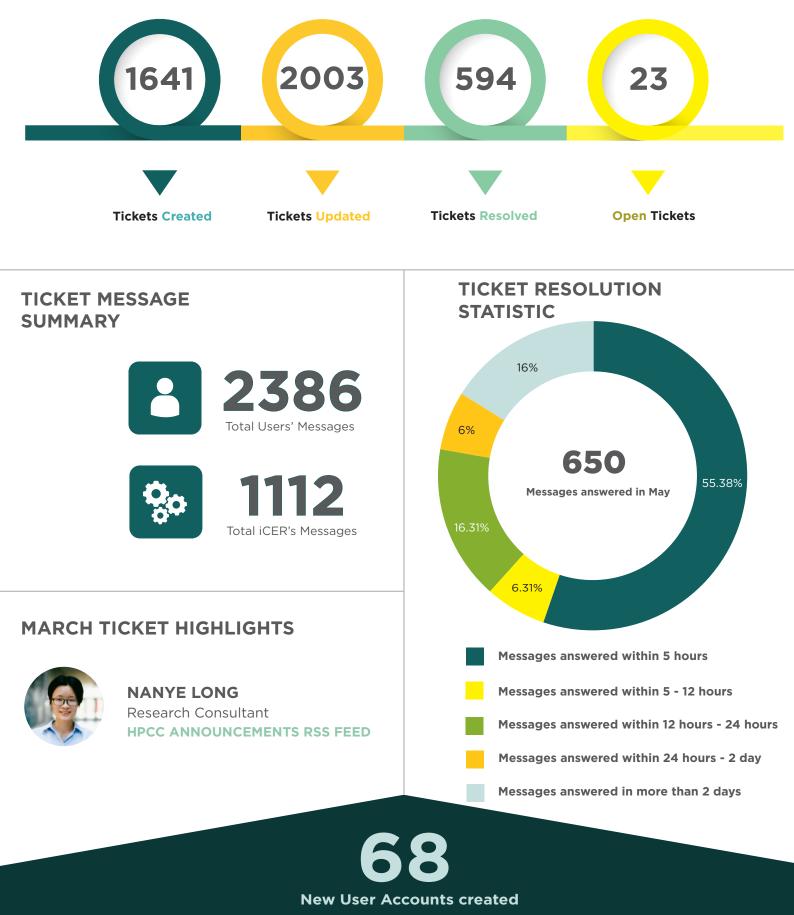

## **iCER SERVICE REPORT**

189



253 researchers (207+9+37) used iCER hardware outside of the batch queue.

#### **Tickets** Workshops **Office Hour** NUMBER OF USERS ACCESSING ICER SUPPORT SERVICES This figure shows a breakdown of users that use iCER support services. These support services include support tickets, iCER workshops and office hours. iCER Workshops in the month of Mayl 215 23 $\Delta$ - Introduction to Linux 2 3 - Introduction to HPCC

# COMPARISON BETWEEN NUMBER OF USERS ACCESSING ICER SUPPORT AND COMPUTE SERVICE





### TICKET ACTIVITY SUMMARY



in May

### **Report Contributors:**

Camille Archer Pat Bills Chun-Min Chang Jim Leikert Xiaoxing (Adele) Han