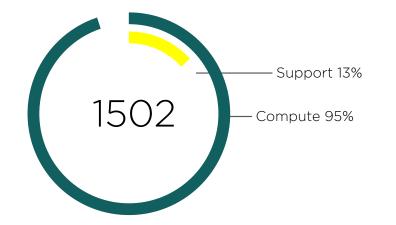

# **ICER SERVICE REPORT**

FEB 2022

### NUMBER OF RESEARCHERS UTILIZING ICER'S SERVICES





#### NUMBER OF USERS ACCESSING ICER COMPUTE SERVICES

This figure shows a breakdown of users who accessed ICER compute services:

462 users accessed the developer nodes to submit jobs to the queue.

## 843 interactive users utilized only ICER developer nodes to do their work. This includes users who:

- > Only need access to software (ex. Matlab, mathematica)
- > Are still in the software development process and have not submitted a job
- > Find development nodes sufficient for their research.





Development Node Host Name

## TICKET ACTIVITY SUMMARY



New User Accounts created in FEBRUARY Report Contributors: Michelle David Laura Harris Jim Leikert