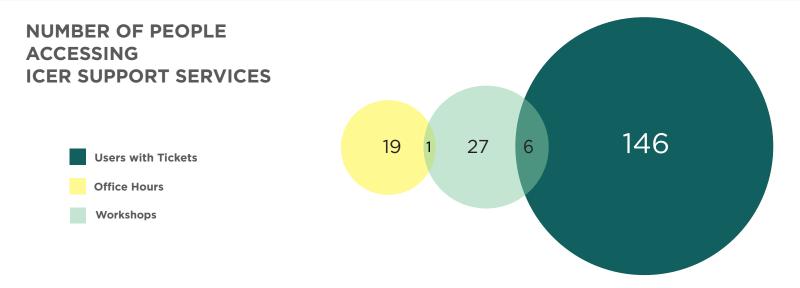

# **ICER SERVICE REPORT**

FEB 2022

### NUMBER OF RESEARCHERS UTILIZING ICER'S SERVICES





#### NUMBER OF USERS ACCESSING ICER COMPUTE SERVICES

This figure shows a breakdown of users who accessed ICER compute services:

462 users accessed the developer nodes to submit jobs to the queue.

## 843 interactive users utilized only ICER developer nodes to do their work. This includes users who:

- > Only need access to software (ex. Matlab, mathematica)
- > Are still in the software development process and have not submitted a job
- > Find development nodes sufficient for their research.





Development Node Host Name

## TICKET ACTIVITY SUMMARY



New User Accounts created in FEBRUARY Report Contributors: Michelle David Laura Harris Jim Leikert