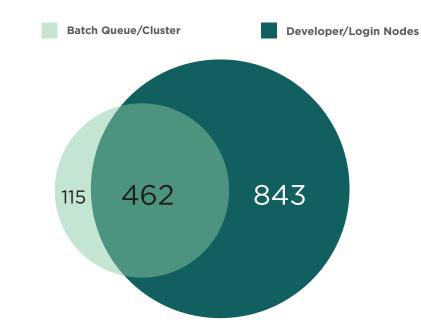

#### NUMBER OF USERS ACCESSING ICER COMPUTE SERVICES

This figure shows a breakdown of users who accessed ICER compute services:

462 users accessed the developer nodes to submit jobs to the queue.

## 843 interactive users utilized only ICER developer nodes to do their work. This includes users who:

- > Only need access to software (ex. Matlab, mathematica)
- > Are still in the software development process and have not submitted a job
- > Find development nodes sufficient for their research.