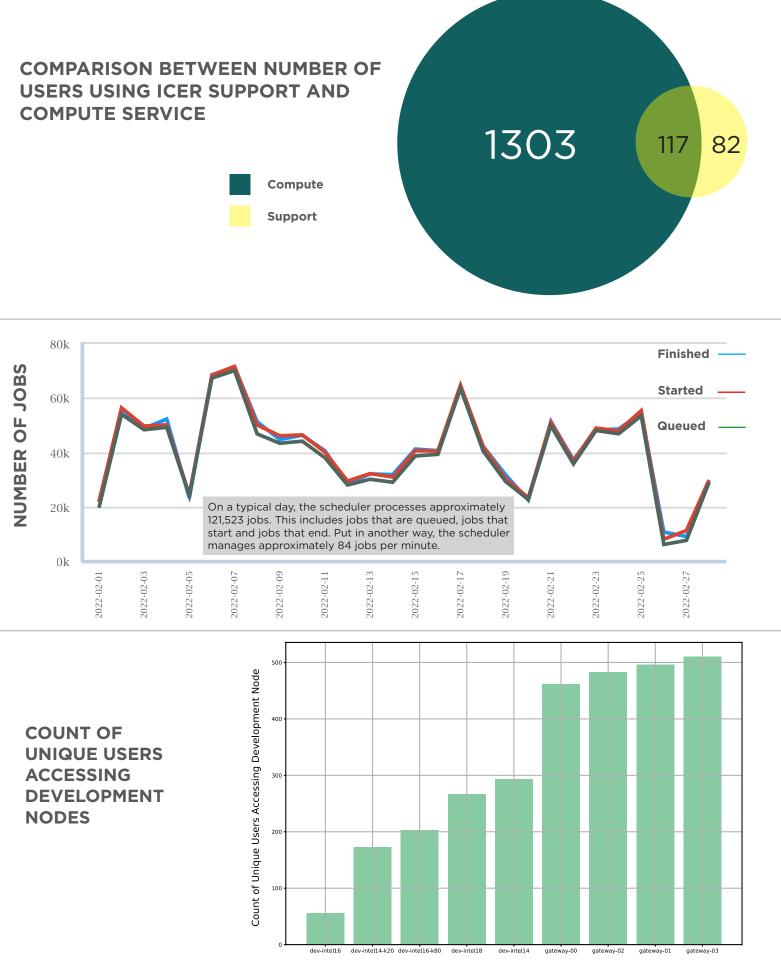

# **ICER SERVICE REPORT**

FEB 2022

### NUMBER OF RESEARCHERS UTILIZING ICER'S SERVICES





#### NUMBER OF USERS ACCESSING ICER COMPUTE SERVICES

This figure shows a breakdown of users who accessed ICER compute services:

462 users accessed the developer nodes to submit jobs to the queue.

## 843 interactive users utilized only ICER developer nodes to do their work. This includes users who:

- > Only need access to software (ex. Matlab, mathematica)
- > Are still in the software development process and have not submitted a job
- > Find development nodes sufficient for their research.





Development Node Host Name

## TICKET ACTIVITY SUMMARY



New User Accounts created in FEBRUARY Report Contributors: Michelle David Laura Harris Jim Leikert