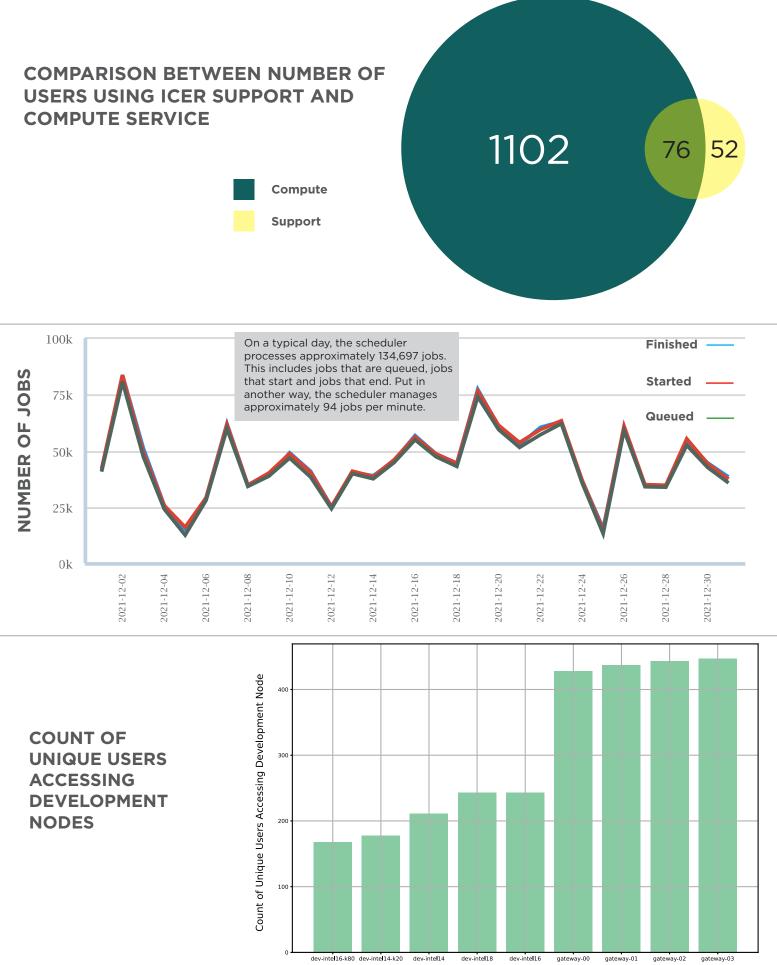

## NUMBER OF USERS ACCESSING ICER COMPUTE SERVICES

This figure shows a breakdown of users who accessed ICER compute services:

408 users accessed the developer nodes to submit jobs to the queue.

681 interactive users utilized only ICER developer nodes to do their work. This includes users who:

- > Only need access to software (ex. Matlab, mathematica)> Are still in the software development process and have not
- submitted a job

> Find development nodes sufficient for their research.

Development Node Host Name