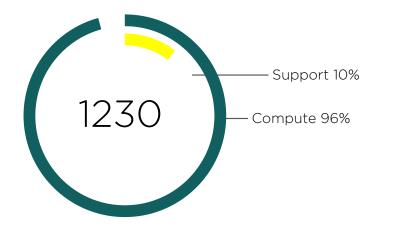

## **ICER SERVICE REPORT**

DEC 2021

## NUMBER OF RESEARCHERS UTILIZING ICER'S SERVICES





## NUMBER OF USERS ACCESSING ICER COMPUTE SERVICES

This figure shows a breakdown of users who accessed ICER compute services:

408 users accessed the developer nodes to submit jobs to the queue.

681 interactive users utilized only ICER developer nodes to do their work. This includes users who:

- > Only need access to software (ex. Matlab, mathematica)> Are still in the software development process and have not
- submitted a job

> Find development nodes sufficient for their research.





Development Node Host Name

## TICKET ACTIVITY SUMMARY



New User Accounts created in DECEMBER Report Contributors: Michelle David Laura Harris Jim Leikert