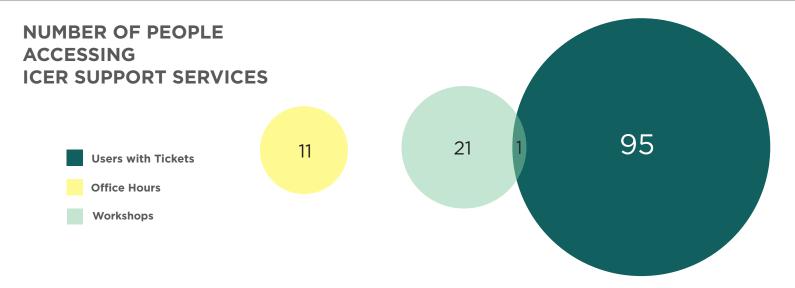

## **ICER SERVICE REPORT**

DEC 2021

## NUMBER OF RESEARCHERS UTILIZING ICER'S SERVICES





## NUMBER OF USERS ACCESSING ICER COMPUTE SERVICES

This figure shows a breakdown of users who accessed ICER compute services:

408 users accessed the developer nodes to submit jobs to the queue.

681 interactive users utilized only ICER developer nodes to do their work. This includes users who:

- > Only need access to software (ex. Matlab, mathematica)> Are still in the software development process and have not
- submitted a job

> Find development nodes sufficient for their research.





Development Node Host Name

## TICKET ACTIVITY SUMMARY



New User Accounts created in DECEMBER Report Contributors: Michelle David Laura Harris Jim Leikert