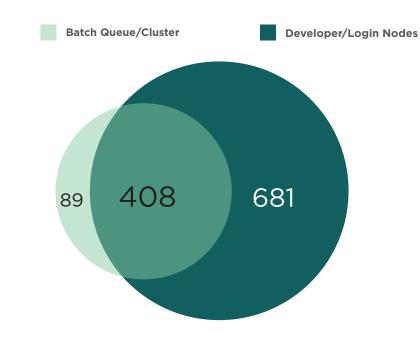

## NUMBER OF USERS ACCESSING ICER COMPUTE SERVICES

This figure shows a breakdown of users who accessed ICER compute services:

408 users accessed the developer nodes to submit jobs to the queue.

681 interactive users utilized only ICER developer nodes to do their work. This includes users who:

- > Only need access to software (ex. Matlab, mathematica)> Are still in the software development process and have not
- submitted a job

> Find development nodes sufficient for their research.

Development Node Host Name