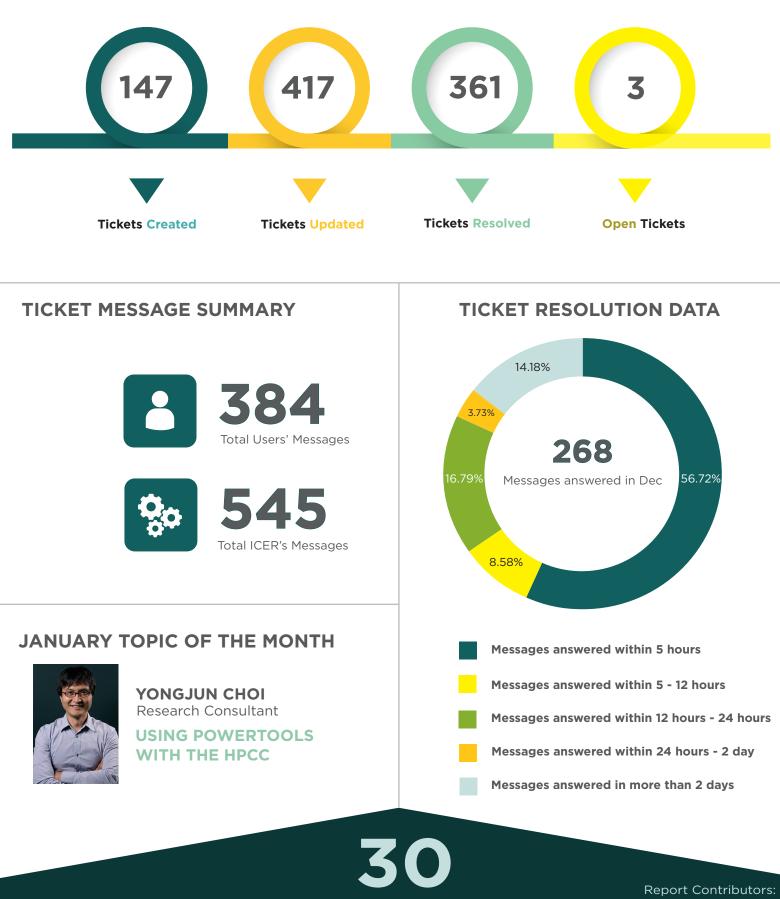

## TICKET ACTIVITY SUMMARY

New User Accounts created in DECEMBER Report Contributors: Michelle David Laura Harris Jim Leikert