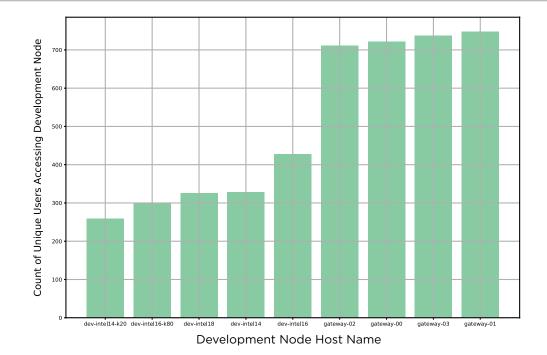

## NUMBER OF USERS ACCESSING ICER COMPUTE SERVICES

This figure shows a breakdown of users who accessed ICER compute services:

585 users accessed the developer nodes to submit jobs to the queue.

749 interactive users utilized only ICER developer nodes to do their work. This includes users who:

> Only need access to software (ex. Matlab, mathematica)> Are still in the software development process and have not

submitted a job

> Find development nodes sufficient for their research.

COUNT OF UNIQUE USERS ACCESSING DEVELOPMENT NODES