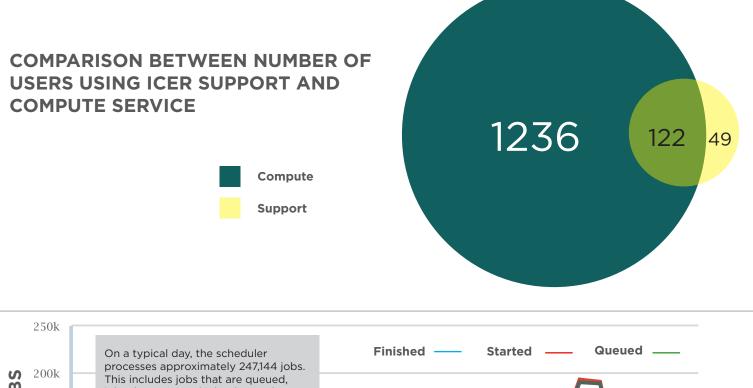

## **ICER SERVICE REPORT**

APR 2021



## NUMBER OF RESEARCHERS UTILIZING ICER'S SERVICES



## NUMBER OF USERS ACCESSING ICER COMPUTE SERVICES

This figure shows a breakdown of users who accessed ICER compute services:

585 users accessed the developer nodes to submit jobs to the queue.

749 interactive users utilized only ICER developer nodes to do their work. This includes users who:

> Only need access to software (ex. Matlab, mathematica)> Are still in the software development process and have not

submitted a job

> Find development nodes sufficient for their research.







COUNT OF UNIQUE USERS ACCESSING DEVELOPMENT NODES



## TICKET ACTIVITY SUMMARY



in APRIL

Laura Harris Jim Leikert