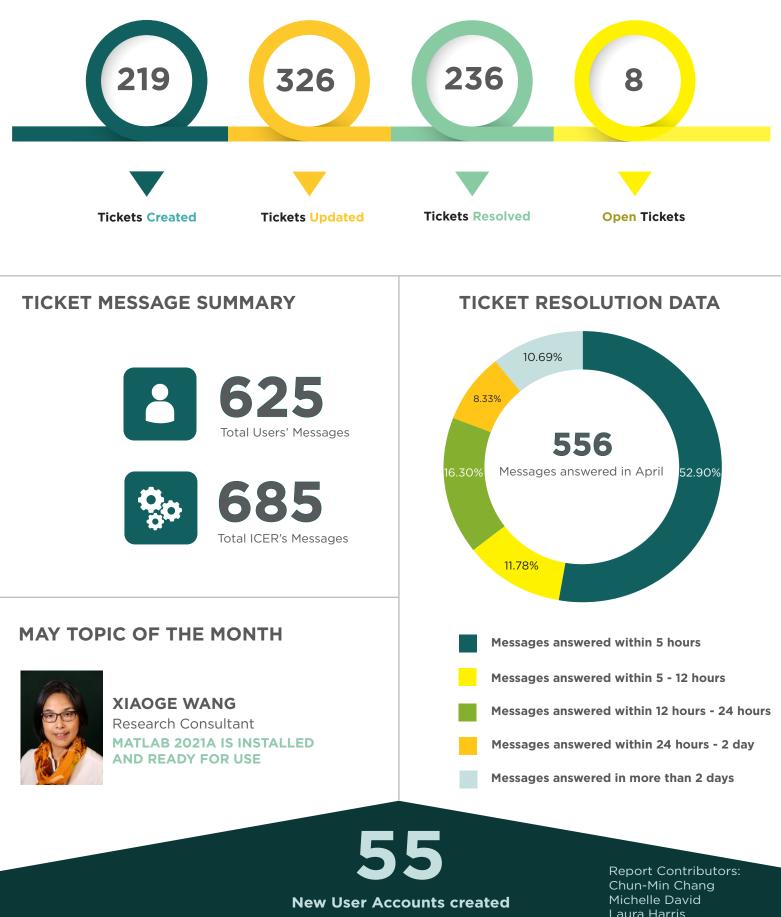

## **ICER SERVICE REPORT**

APR 2021



## NUMBER OF RESEARCHERS UTILIZING ICER'S SERVICES



## NUMBER OF USERS ACCESSING ICER COMPUTE SERVICES

This figure shows a breakdown of users who accessed ICER compute services:

585 users accessed the developer nodes to submit jobs to the queue.

749 interactive users utilized only ICER developer nodes to do their work. This includes users who:

> Only need access to software (ex. Matlab, mathematica)> Are still in the software development process and have not

submitted a job

> Find development nodes sufficient for their research.







COUNT OF UNIQUE USERS ACCESSING DEVELOPMENT NODES



## TICKET ACTIVITY SUMMARY



in APRIL

Laura Harris Jim Leikert