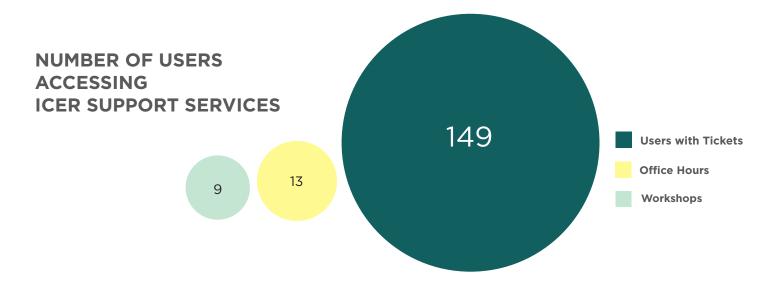

## **ICER SERVICE REPORT**

APR 2021



## NUMBER OF RESEARCHERS UTILIZING ICER'S SERVICES



## NUMBER OF USERS ACCESSING ICER COMPUTE SERVICES

This figure shows a breakdown of users who accessed ICER compute services:

585 users accessed the developer nodes to submit jobs to the queue.

749 interactive users utilized only ICER developer nodes to do their work. This includes users who:

> Only need access to software (ex. Matlab, mathematica)> Are still in the software development process and have not

submitted a job

> Find development nodes sufficient for their research.







COUNT OF UNIQUE USERS ACCESSING DEVELOPMENT NODES



## TICKET ACTIVITY SUMMARY



in APRIL

Laura Harris Jim Leikert