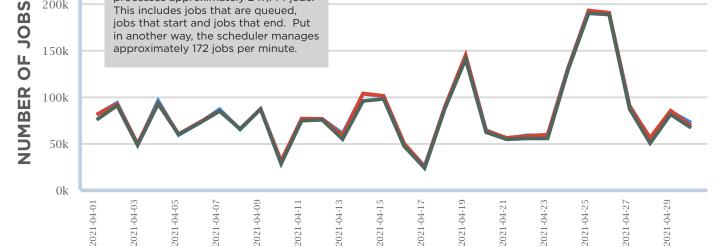

## NUMBER OF USERS ACCESSING ICER COMPUTE SERVICES

This figure shows a breakdown of users who accessed ICER compute services:

585 users accessed the developer nodes to submit jobs to the queue.

749 interactive users utilized only ICER developer nodes to do their work. This includes users who: