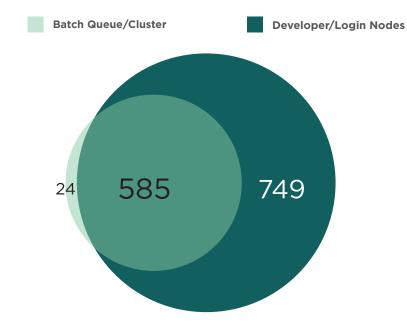

## NUMBER OF USERS ACCESSING ICER COMPUTE SERVICES

This figure shows a breakdown of users who accessed ICER compute services:

585 users accessed the developer nodes to submit jobs to the queue.

749 interactive users utilized only ICER developer nodes to do their work. This includes users who:

> Only need access to software (ex. Matlab, mathematica)> Are still in the software development process and have not

submitted a job

> Find development nodes sufficient for their research.

COUNT OF UNIQUE USERS ACCESSING DEVELOPMENT NODES