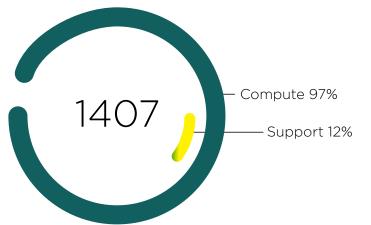

## **ICER SERVICE REPORT**

APR 2021



## NUMBER OF RESEARCHERS UTILIZING ICER'S SERVICES



## NUMBER OF USERS ACCESSING ICER COMPUTE SERVICES

This figure shows a breakdown of users who accessed ICER compute services:

585 users accessed the developer nodes to submit jobs to the queue.

749 interactive users utilized only ICER developer nodes to do their work. This includes users who:

> Only need access to software (ex. Matlab, mathematica)> Are still in the software development process and have not

submitted a job

> Find development nodes sufficient for their research.







COUNT OF UNIQUE USERS ACCESSING DEVELOPMENT NODES



## TICKET ACTIVITY SUMMARY



in APRIL

Laura Harris Jim Leikert